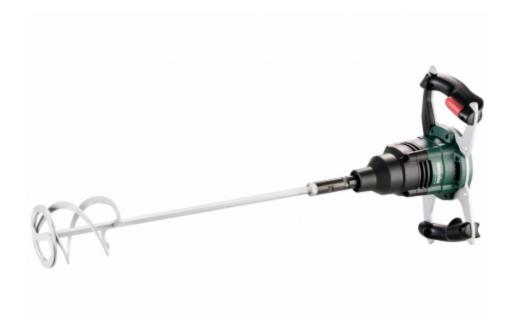

## RW 18 LTX 120 (601163850) Cordless Mixer

18V; Cardboard box

Order no. 601163850 EAN 4007430321626

Representative picture

- Cordless stirrer for powerful mixing on the construction site
- Minor effort to guide the stirrer thanks to ergonomically favorable handle position
- Robust metal handle frame to protect against damage
- Battery pack sits protected on the top and ensures perfect balance when stirring
- Vario-Constamatic (VC)-Full wave electronics for working at customized speeds to suit the application materials, and speeds that remain almost constant even under load
- Overload protection: protects the motor from overheating
- Electronic soft start for splash-free working
- Ultra-M Technology: highest power, gentle charging, and 3 year warranty on the battery pack

| Technical values                 |                    |  |
|----------------------------------|--------------------|--|
| Parameters                       |                    |  |
| Battery voltage                  | 18 V               |  |
| No-load speed                    | 0 - 750 RPM        |  |
| Gears                            | 1                  |  |
| Maximum stirring paddle diameter | 4 23/32 "          |  |
| Max. recommended mixing amount   | 40 l               |  |
| Bit retainer                     | Female thread M 14 |  |
| Weight (including battery pack)  | 4.2 kg             |  |

## Scope of delivery

Mixing Paddle Type RS-R2 (Ø 120 mm) without battery pack, without charger

www.metabo.com 2 / 2