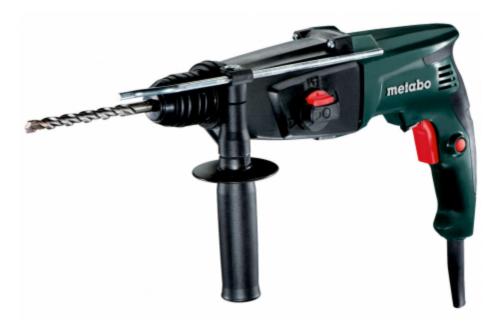

## KHE 2444 (606154420) 1" Combination hammer Plastic Carry Case

Order no. 606154420 EAN 4007430213167

Representative picture

- Combination hammer with 3 functions: hammer drilling, drilling, and chiseling
- Vario (V)-electronics for working at customized speeds to suit various application materials.
- Metabo S-automatic torque limiting clutch: mechanical decoupling of the drive for safe working should the drill stop unexpectedly.
- Lockable switch for trouble-free working in continuous operation