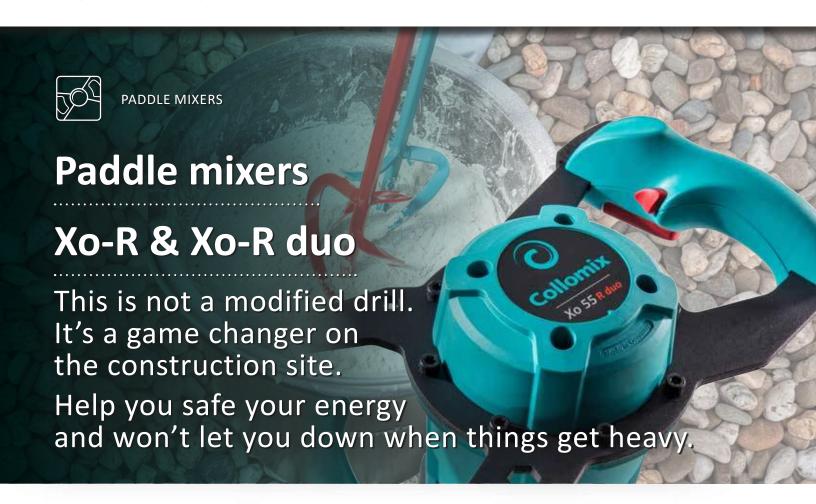

# **> Xo-R & Xo-R duo** Paddle mixers

## Xo-R & Xo-R duo

- This machine won't let you down: Highest quality materials and finest German engineering for one of the most reliable products on the construction site. Proven hundrets of thousand times on construction sites all over the world.
- Collomix paddle mixers are designed for mixing. Every part of the machine is carefully engineered with this purpose in mind.
- Every material needs to be mixed with a suitable paddle. The quick coupling HEXAFIX® makes it easier than ever to change paddles in a second – completely tool-free.
- No more fatigue or even backaches from mixing. Whether it's the ergonomic handles or the optimized working height, Collomix paddle mixers are carefully designed to ensure the users health.
- No worries about dropping the machine accidently or in a hurry. Rubber shock absorbers will prevent surfaces and the machine from being damaged. It will take much more to keep you from doing your work with a Collomix paddle mixer.
- Two Year Warranty