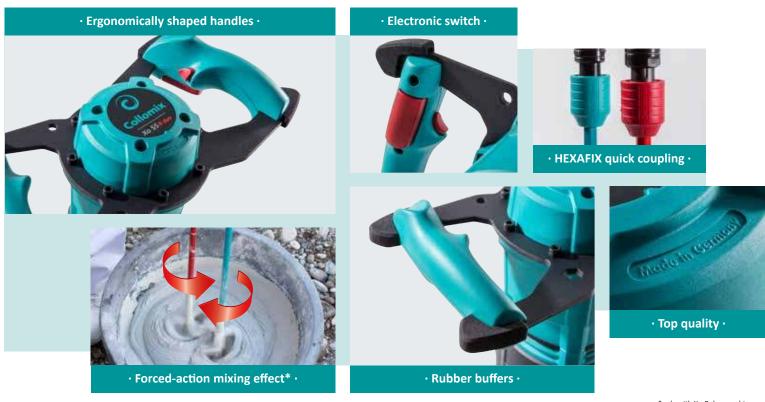

## Xo-R & Xo-R duo

- This machine won't let you down: Highest quality materials and finest German engineering for one of the most reliable products on the construction site. Proven hundrets of thousand times on construction sites all over the world.
- Collomix paddle mixers are designed for mixing. Every part of the machine is carefully engineered with this purpose in mind.
- Every material needs to be mixed with a suitable paddle. The quick coupling HEXAFIX® makes it easier than ever to change paddles in a second – completely tool-free.
- No more fatigue or even backaches from mixing. Whether it's the ergonomic handles or the optimized working height, Collomix paddle mixers are carefully designed to ensure the users health.
- No worries about dropping the machine accidently or in a hurry. Rubber shock absorbers will prevent surfaces and the machine from being damaged. It will take much more to keep you from doing your work with a Collomix paddle mixer.
- Two Year Warranty