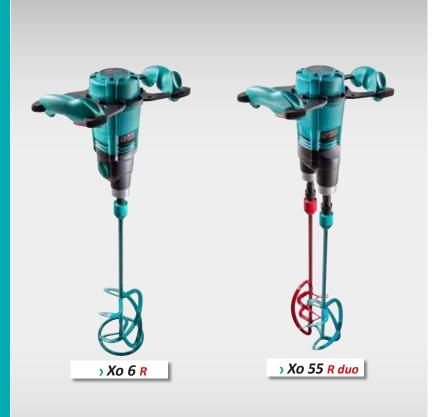

#### **Technical data**

|                                | Xo 1 R                 | Xo 4 R                 | Xo 6 R                        | Xo 55 R duo                     |
|--------------------------------|------------------------|------------------------|-------------------------------|---------------------------------|
| Rated power:                   | 10.0 amps / 1.4 hp     | 11.8 amps / 1.7 hp     | 14.5 amps / 2.1 hp            | 13.1 amps / 1.9 hp              |
| Voltage:                       | 110 V                  | 110 V                  | 110 V                         | 110 V                           |
| Gears:                         | 1                      | 2                      | 2                             | 1                               |
| On-load speed:                 | - 650 rpm              | - 450   - 620 rpm      | - 410   - 580 rpm             | - 470 rpm                       |
| Spindle(s):                    | single                 | single                 | single                        | double (forced-action mixing)   |
| Mixable quantity, recommended: | - 10 gal.              | - 17 gal.              | - 24 gal.                     | - 24 gal.                       |
| Cable length:                  | 13 ft.                 | 13 ft.                 | 13 ft.                        | 13 ft.                          |
| Weight with paddle:            | 12.3 lbs.              | 13,7 lbs.              | 15.4 lbs.                     | 19.4 lbs.                       |
| Total paddle Ø:                | 4.75"                  | 5.5"                   | 6.25"                         | 8.3"                            |
| Paddle set:                    | Type WK 120 HF         | Type WK 140 HF         | Type MK 160 HF                | Type MKD 140 HF                 |
|                                | for plaster, adhesive, | for plaster, concrete, | for mortar of all kinds,      | for plaster, screed, mortar,    |
|                                | mortar, filler, etc.   | mortar, filler, etc.   | concrete, quartz-filled epoxy | multi-component materials, etc. |
|                                |                        |                        | resin mortar, etc.            |                                 |
| Art.no.                        | 25105                  | 25123                  | 25147                         | 25165                           |