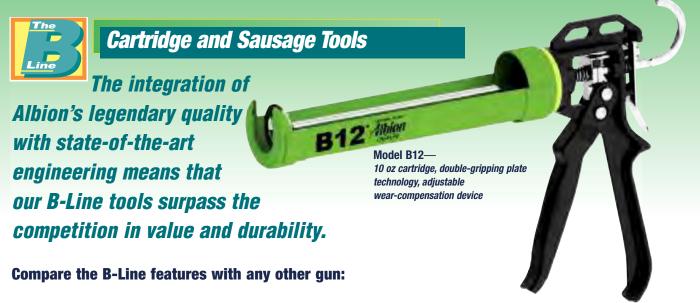

# Cartridge Gun Models B1, B12, B18 & B26, thrust ratios 7:1, 12:1, 18:1 & 26:1 (10oz cartridge)

Model B1— (7:1 thrust ratio) features ● Light, flexible, easy-to-operate ● Designed and built for general use ● Smooth, consistent, drip-free application ● Stores flat in a toolbox, out of the way ● Cartridge puncture tool

Model B12— (12:1 thrust ratio) features Albion's Double-Gripping Plate technology for double the life of the tool ● Albion's adjustable wear compensation device for no-loss trigger motion ● Smooth action/comfortable grip ● Slotted front cap for easy loading ● Ladder hook pull ● Cartridge puncture tool