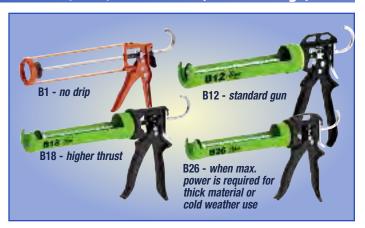

# Cartridge Gun Models B1, B12, B18 & B26, thrust ratios 7:1, 12:1, 18:1 & 26:1 (10oz cartridge)

Model B1— (7:1 thrust ratio) features ● Light, flexible, easy-to-operate ● Designed and built for general use ● Smooth, consistent, drip-free application ● Stores flat in a toolbox, out of the way ● Cartridge puncture tool

Model B12— (12:1 thrust ratio) features Albion's Double-Gripping Plate technology for double the life of the tool ● Albion's adjustable wear compensation device for no-loss trigger motion ● Smooth action/comfortable grip ● Slotted front cap for easy loading ● Ladder hook pull ● Cartridge puncture tool

Model B18— (18:1 thrust ratio) all the features of the B12 plus...

High performance applicator for thick materials

Model B26— (26:1 thrust ratio) all the features of the B12 plus...

 Highest thrust
 Easily handles highest-viscosity materials and the demands of cold weather use