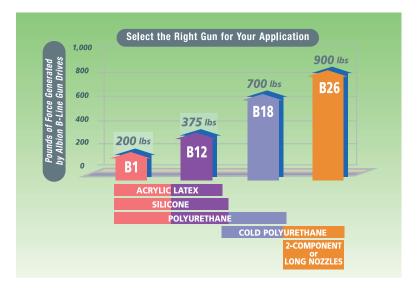

# Cartridge Gun Models B1, B12, B18 & B26, thrust ratios 7:1, 12:1, 18:1 & 26:1 (10oz cartridge)

Model B1— (7:1 thrust ratio) features ● Light, flexible, easy-to-operate ● Designed and built for general use ● Smooth, consistent, drip-free application ● Stores flat in a toolbox, out of the way ● Cartridge puncture tool

Model B12— (12:1 thrust ratio) features Albion's Double-Gripping Plate technology for double the life of the tool ● Albion's adjustable wear compensation device for no-loss trigger motion ● Smooth action/comfortable grip ● Slotted front cap for easy loading ● Ladder hook pull ● Cartridge puncture tool

Model B18— (18:1 thrust ratio) all the features of the B12 plus...

High performance applicator for thick materials

Model B26— (26:1 thrust ratio) all the features of the B12 plus...

 Highest thrust
 Easily handles highest-viscosity materials and the demands of cold weather use