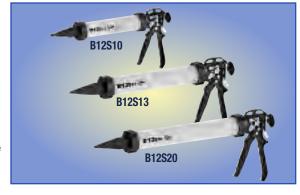

## 20oz, 13oz & 10oz Sausage Guns— durable efficient drives

### 20oz, 13oz & 10oz Sausage Gun Models, thrust ratios 12:1, 18:1 & 20:1 (20oz, 13oz & 10oz sausages)

Model B12S20— (12:1 thrust ratio) features high performance drive ● Albion's Double Gripping Plate technology for double the life of the tool ● Smooth action/ comfortable grip ● Albion's adjustable wear compensation device for no-loss trigger motion ● 3 (cut your own width) cone nozzles ● 3 standard cartridge style nozzles ● 2 spare pistons ● Light aluminum barrel ● Easily adapts to cartridge or bulk Model B12S13— (12:1 thrust ratio) all the features of the B12S20 in 13oz capacity ● Great for cartridge use also

Model B18S20— (18:1 thrust ratio) all the features of the B12S20 with high-thrust drive Models B26S20/B26S10— (26:1 thrust ratio) for highest-viscosity materials and the demands of cold weather use

(for high-end professional tools see our website)