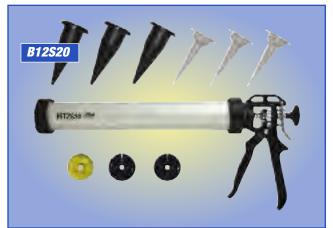

### 20oz, 13oz & 10oz Sausage Gun Models, thrust ratios 12:1, 18:1 & 20:1 (20oz, 13oz & 10oz sausages)

Model B12S20— (12:1 thrust ratio) features high performance drive ● Albion's Double Gripping Plate technology for double the life of the tool ● Smooth action/ comfortable grip ● Albion's adjustable wear compensation device for no-loss trigger motion ● 3 (cut your own width) cone nozzles ● 3 standard cartridge style nozzles ● 2 spare pistons ● Light aluminum barrel ● Easily adapts to cartridge or bulk Model B12S13— (12:1 thrust ratio) all the features of the B12S20 in 13oz capacity ● Great for cartridge use also