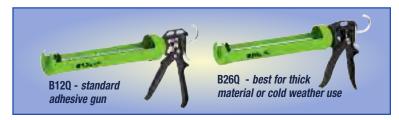

# Cartridge Gun Models B12Q & B26Q, thrust ratios 12:1 & 26:1 (quart cartridge)

**Model B12Q**— (12:1 thrust ratio) all the features of the B12

• Quart capacity

Model B26Q— (26:1 thrust ratio) all the features of the B12Q plus... ● High thrust drive ● Excellent in cold weather applications ● Easy to pump