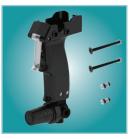

#### (957-2) Suitcase Handle Adapter

Adapts to any AT series air gun. Allows the user to easily operate the gun with one hand. Makes dispensing to wall and floor appli-

cations easier. Includes two unions and hardware for assembly.

#### (957-11) Handle Assembly AT1500 (957-12) Handle Assembly AT825, AT900, AT1000 (957-13) Handle Assembly AT400, AT600

Quick and easy assembly to air gun. Built-in adjustable regulator has line pressure fitting for use with spray applications. Includes two unions and hardware for assembly.