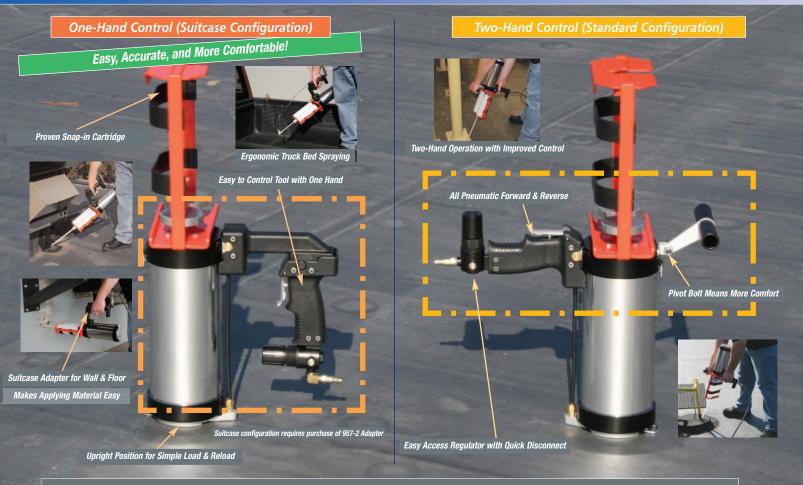

### The Ergonomic AT Line Easily Converts from One Hand to Two Hand Operation.

### Compare the versatility of the AT Line of features with any other gun:

**<u>Ergonomic design</u>**— one hand or two-hand operation with improved control, means easier and more comfortable material dispensing.

**<u>Responsive</u>**— improved trigger control, easy access regulator, and pneumatic forward and reverse.

<u>Adaptable</u>— both tools quickly change over from one-hand to two-hand configurations and feature spray connections.

**<u>Easy reload</u>**— truly functional upright position allows easy load and unload. <u>**Rugged construction**</u>— Albion's legendary quality and state-of-the-art engineering insures that the tool can handle rugged conditions.

## **MULTI-COMPONENT** cartridge air guns

All Albion AT-Line guns are available with Suitcase handles (add "-S" to the tool number) and rigid plastic carry cases (add "C" to the tool number).
All tools easily change to one-handled operation with optional p/n 957-2 Suitcase Handle Adapter.

#### (957-2) Suitcase Handle Adapter

Adapts to any AT series air gun. Allows the user to easily operate the gun with one hand. Makes dispensing to wall and floor appli-

cations easier. Includes two unions and hardware for assembly.