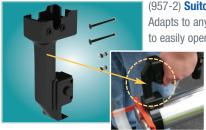

#### (957-2) Suitcase Handle Adapter

Adapts to any AT series air gun. Allows the user to easily operate the gun with one hand. Makes dispensing to wall and floor appli-

cations easier. Includes two unions and hardware for assembly.