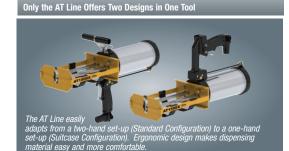

### The Ergonomic AT Line Easily Converts from One Hand to Two Hand Operation.

## **MULTI-COMPONENT** cartridge air guns

All Albion AT-Line guns are available with Suitcase handles (add "-S" to the tool number) and rigid plastic carry cases (add "C" to the tool number).
All tools easily change to one-handled operation with optional p/n 957-2 Suitcase Handle Adapter.