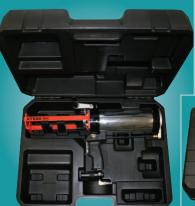

## **MULTI-COMPONENT** cartridge air guns

All Albion AT-Line guns are available with Suitcase handles (add "-S" to the tool number) and rigid plastic carry cases (add "C" to the tool number).
All tools easily change to one-handled operation with optional p/n 957-2 Suitcase Handle Adapter.

#### **AT-Line Carrying Case**

Protect your investment in a professional quality tool with a hard, durable and convenient plastic carrying case. With a full length hinge and steel

latches it will protect your air gun from damage. When ordering with a gun add the suffix C to any part number. To order separately specify part number 1001-1.