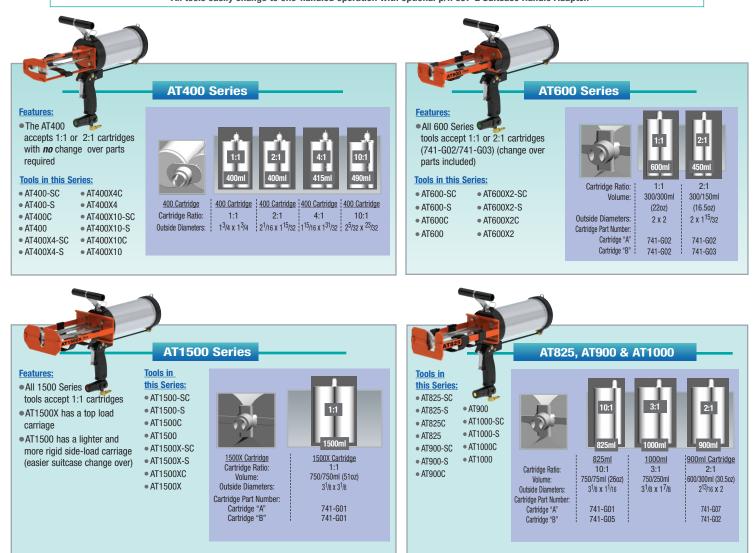

## **MULTI-COMPONENT** cartridge air guns

All Albion AT-Line guns are available with Suitcase handles (add "-S" to the tool number) and rigid plastic carry cases (add "C" to the tool number).
All tools easily change to one-handled operation with optional p/n 957-2 Suitcase Handle Adapter.

#### (957-11) Handle Assembly AT1500 (957-12) Handle Assembly AT825, AT900, AT1000 (957-13) Handle Assembly AT400, AT600

Quick and easy assembly to air gun. Built-in adjustable regulator has line pressure fitting for use with spray applications. Includes two unions and hardware for assembly.